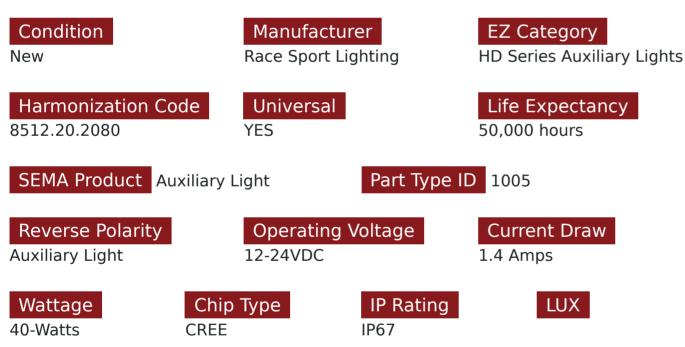

### Product Information

The HD Series just got better with these high output auxiliary lights from Race Sport Lighting. See better, gut through the night, and navigate through trails like never before with these amazing bright high performance LED Aux lights on any vehicle, either on-road or off-road. Choose between Clear or Amber lenses, between cubes of flush mount styles, or install both on your ride today! Our HD Series features a 3-Year Warranty, but will last the test of time. And if that was not enough, this product features a 2nd function of amber side strobes to help others steer clear when you are hauling large loads, backing up, and more. Lens Color: Clear Mounting Style: Bracket Mount Power: 40W Lumen: 3500LM Work Temperature: -20°C~65°C Color Temperature: 6500K Housing: Aluminum Alloy Housing Outside Lens: PC Lens Voltage: 12V-24V DC Waterproof Rate: IP67 Performance: Anti-interference, Anti-