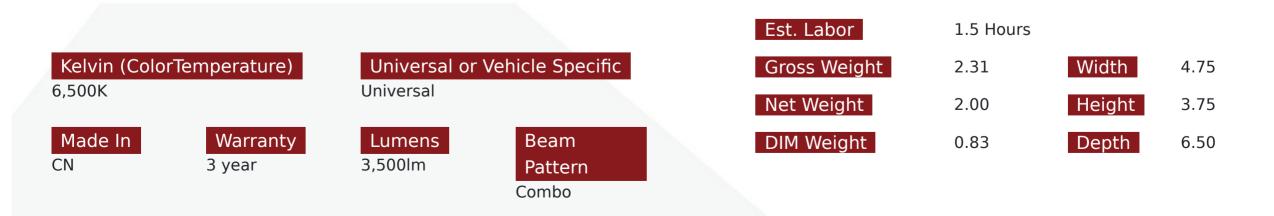

### Product Information

The HD Series just got better with these high output auxiliary lights from Race Sport Lighting. See better, gut through the night, and navigate through trails like never before with these amazing bright high performance LED Aux lights on any vehicle, either on-road or off-road. Choose between Clear or Amber lenses, between cubes of flush mount styles, or install both on your ride today! Our HD Series features a 3-Year Warranty, but will last the test of time. And if that was not enough, this product features a 2nd function of amber side strobes to help others steer clear when you are hauling large loads, backing up, and more. Lens Color: Clear Mounting Style: Bracket Mount Power: 40W Lumen: 3500LM Work Temperature: -20°C~65°C Color Temperature: 6500K Housing: Aluminum Alloy Housing Outside Lens: PC Lens Voltage: 12V-24V DC Waterproof Rate: IP67 Performance: Anti-interference, Anti-