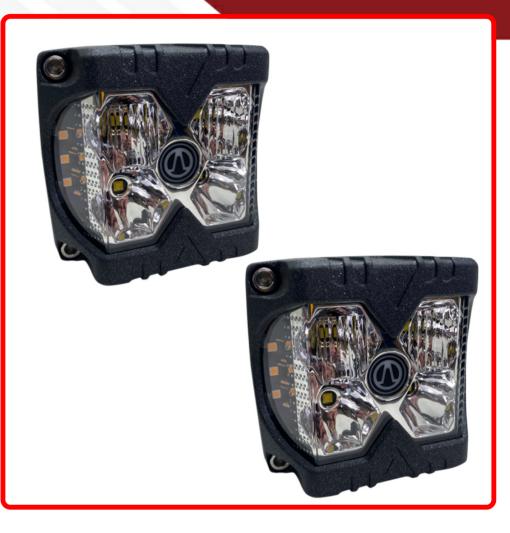

### Product Information

The HD Series just got better with these high output auxiliary lights from Race Sport Lighting. See better, gut through the night, and navigate through trails like never before with these amazing bright high performance LED Aux lights on any vehicle, either on-road or off-road. Choose between Clear or Amber lenses, between cubes of flush mount styles, or install both on your ride today! Our HD Series features a 3-Year Warranty, but will last the test of time. And if that was not enough, this product features a 2nd function of amber side strobes to help others steer clear when you are hauling large loads, backing up, and more. Lens Color: Clear Mounting Style: Bracket Mount Power: 40W Lumen: 3500LM Work Temperature: -20°C~65°C Color Temperature: 6500K Housing: Aluminum Alloy Housing Outside Lens: PC Lens Voltage: 12V-24V DC Waterproof Rate: IP67 Performance: Anti-interference, Anti-

flicker Sold as Pair

Prop 65 WARNING: This product can expose you to chemicals, which are known to the State of California to cause cancer and birth defects or other reproductive harm. For more information go to www.P65Warnings.ca.gov